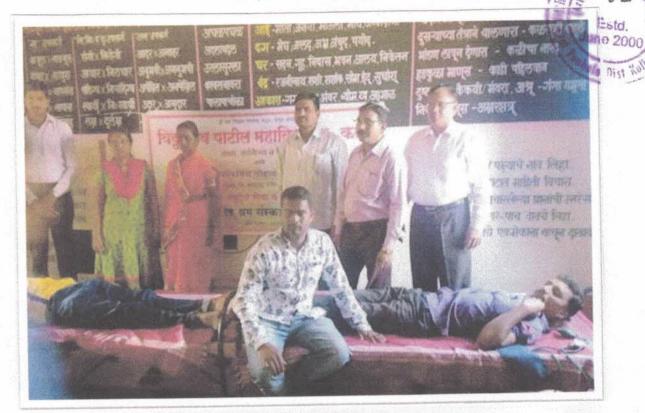

# **Blood Donate Camp**

#### I/C PRINCIPAL

Vitthalrao Patil Mahavidyalaya, (Arts, Commerce & Science) Kale Tal. Panhala, Dist. Kolhapur विद्यस्तरान पिद्यालयं कहो आगे मामपंचायत पोहार् यांचे द्वारे रक्तरान थिद्यीराचे आयोजन केले. 2017-18

विद्धलराव पाटील महाविद्यालय काळे आठी ग्रामपंचायत पोहाळे यांचे वतीते रक्तराव शिबीराचे आयोजन केले होते. या रक्तराव शिकीरात उठ रक्तराखांनी रक्तराव केले. हाना मध्ये सर्वमेण्ड राव हे रक्तराव आहे. एकाने रक्तराव केले, तर तो रोव जिन्नोचे प्राठा वाचव शकतो. भापल्याकडे रक्तराबाल अतीशय महत्व आहे. ट्यामुळे विद्यक्रश्च पाटील महाविद्याल्याच्या शाण्टिय केवा योजना विक्षागाद्वारे या वर्षी रक्तराव शिकीराचे आयोजन करव्यात आहे. या कार्यासाठी स्वयं प्रेरणेने उठ रक्तरात्योंनी रक्तराव कदन देश होनेचे कार्य केले. ट्योच्या या कार्यामुळे निश्चितच देश हितासाठी मदत होईल्ड.