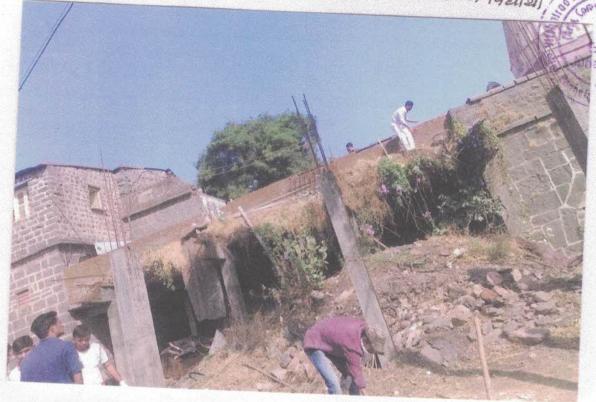

# Tree Plantation

Name of the Programme

Name of the Foglamme

Name

#### विश्व कराव पाठील महाविद्यालय करने राष्ट्रीय खेवा योजना विभाग- 20 17-18

महाविद्यालय परिपारात व्यारोपन करव्यात झाळे

महाविद्यालय, परिसरात व्हरारोपण करगंना विद्यार्थी

प्रमान सावहीय सेवा थोजना

atthairao Patil Mahavidyalaya, Kaik (Arts, Commerce & Science) Tal. Panhala, Dist. Kolhapur