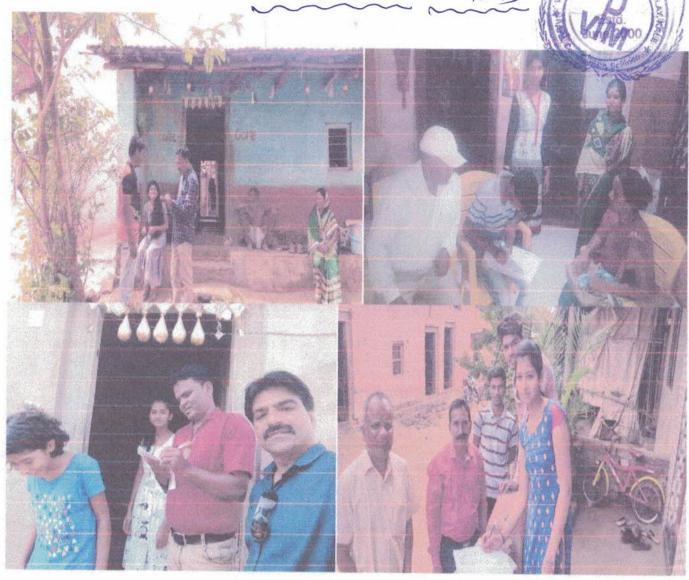

# Mahavidyalaya Aaplya Dari

Name of the Paganine

Maharia Dari

Name

Maka Dari

सन २०१७ -१८ या शैक्षणिक वर्षात आमच्या विठ्ठलराव पाटील महाविद्यालयाच्या सर्व प्राध्यापकांनी कळे व कळे गावच्या परिसरातील सर्व गाव व वाढयांना भेटी देऊन बारावी पास असलेल्या सर्व विद्यार्थ्याना उच्चिक्षणाचे पुढील भविष्यातील महत्व सांगून उच्चिशक्षणासठी त्यांना प्रोत्साहित करण्यात आले.

Mahavidyalaya Aaplya Dari

#### महाविद्यालय आपल्या दारी

प्रा. गक्तसे के एन.

Mole, Dist. Kan २०१८ -१९ या शैक्षणिक वर्षात आमच्या विञ्चलराव पाटील महाविद्यालयाकडू स

परिसरातील सर्व गाव वाढयांना भेटी देऊन बारावी पास असलेल्या सर्व विद्यार्थ्याना उच्चशिक्षणाचे

महत्व सांगून पुढील शिक्षणासाटी प्रोत्सहान देण्यात आले.

प्रा. डॉ. सेलूकर एस. एम. द्रीml

प्रा. डा.धुतुरे एम.जी. — प्राप्ति

प्रा. जाधव एम. जे.

प्रा.तटाळे पी.बी.

प्रा सोनकांबळे डी एन . \_\_\_\_ द्राक्री

प्रा कांबळे जे ए