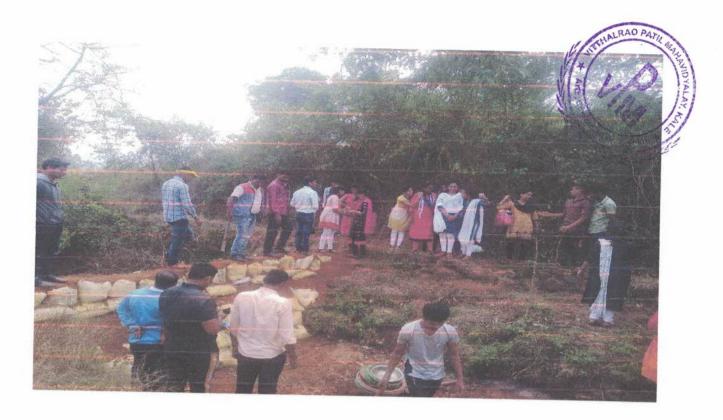

हि. 12/01/2020 रोजी अवशी पैकी पानेवाडी परीसरात वंग्रेयमेवकांकड्म २०११ लोबीचा व ६१+ उंचीचा 'वमराह वंद्यपा' निर्माण करणात आला. या वंद्याचा चरी आध्यमानुन जलसंबर्धन कुर्वान आहे या वंधायाचा भावक्यांना मिष्टियस्य पायदा होहत

पायेकाछी बेस्टिक कार्यक्रमां गरीत 'स्पद्यी परिद्यतन अगिरिशिष्ठ -यान्वर्गाचे महत्व' था विस्थायः न्यारणान आयो जिन कार्यान जाहि होते, सरपार त्रिलम भोनी भागिदशी करें।

शिवीशचा व्यमारोप दि. 13/01/2020 रोजी झाला. यो वस्त्रारोप कार्यक्रमाठी प्रमुख पाइने म्हपूर्व द्रोरथाध्यक्ष मा विद्रह पारित हे उपाधिक होते नमेन सरपेच सी मिता सुनाए नाधिकाने अन्यदित स्पूर्ण प्रान्याय डी बी एम लाउगांवकर हे होते.