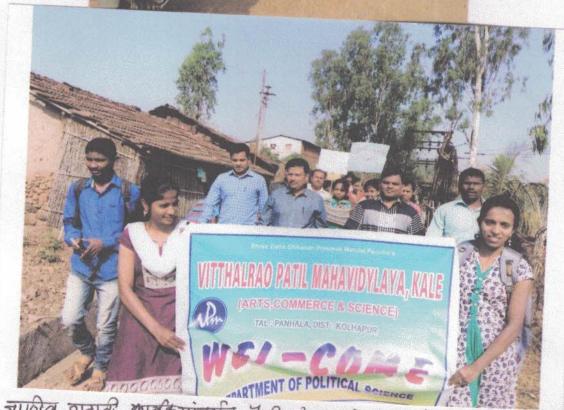

#### Department of Political Science Vitthalrao Patil Mahavidyalaya, Kale

#### "RAJMUDRA" Wall-Paper Publication

On 26th January 2019, Department of Political Science publish its Yearly Wallpaper named RAJMUDRA. The theme of the wallpaper was "Making of Indian Constitution". After the flag hosting ceremony, the Wallpaper was inaugurated Sanstha President Hon. Shri Vitthal Shankar Patil, Principal, Dr. B. M. Ladgaonkar and other eminent guests from Gram Panchayat.

Guests, Villagers, Students and Staff observed the Wallpaper carefully and acknowledge the work done by Students.

Street Play