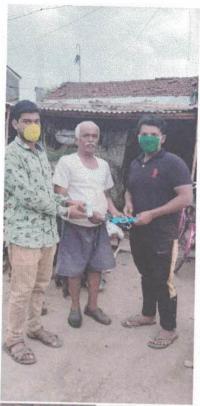

# **Blood Donate Camp**

#### I/C PRINCIPAL

Vitthalrao Patil Mahavidyalaya, (Arts, Commerce & Science) Kale Tal. Panhala, Dist. Kolhapur विद्यस्तरान पिद्यालयं कहो आगे मामपंचायत पोहार् यांचे द्वारे रक्तरान थिद्यीराचे आयोजन केले. 2017-18

विद्धलराव पाटील महाविद्यालय काळे आठी ग्रामपंचायत पोहाळे यांचे वतीते रक्तराव शिबीराचे आयोजन केले होते. या रक्तराव शिकीरात उठ रक्तराखांनी रक्तराव केले. हाना मध्ये सर्वमेण्ड राव हे रक्तराव आहे. एकाने रक्तराव केले, तर तो रोव जिन्नोचे प्राठा वाचव शकतो. भापल्याकडे रक्तराबाल अतीशय महत्व आहे. ट्यामुळे विद्यक्रश्च पाटील महाविद्याल्याच्या शाण्टिय केवा योजना विक्षागाद्वारे या वर्षी रक्तराव शिकीराचे आयोजन करव्यात आहे. या कार्यासाठी स्वयं प्रेरणेने उठ रक्तरात्योंनी रक्तराव कदन देश होनेचे कार्य केले. ट्योच्या या कार्यामुळे निश्चितच देश हितासाठी मदत होईल्ड.