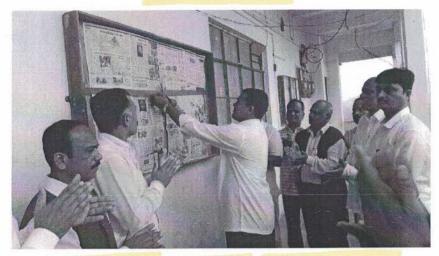

#### **List of Document**

| Sr. | Particular                      |           |
|-----|---------------------------------|-----------|
| No  |                                 |           |
| 1   | Outreach Programs list          |           |
| 2   | All Outreach Programs Documents | View file |

I/C PRINCIPAL

Vitthalrao Patil Mahavidyalaya, (Arts, Commerce & Science) Kele

Tal. Panhala, Dist. Kolhapur

| Sr. Name of the Programme |                                 | Target Audience      | Number of<br>Participants | Collaborating Agency               | Ling ad<br>Newsbar<br>Report |  |
|---------------------------|---------------------------------|----------------------|---------------------------|------------------------------------|------------------------------|--|
| 1                         | N.S.S. Gram Swachhata           | Villagers            | Sam 40                    | Pohale Terf Borgaon Gram.          |                              |  |
| 2                         | Tree Plantation                 | Villagers            | 25                        | Pohale Terf Borgaon Gram.          |                              |  |
| 3                         | Mahavidyalaya Aaplya Dari       | Students & Parents   | 380                       | Kale Region                        |                              |  |
| 4                         | Exercise and Diat Leacture      | Villagers & Students | ordens 60                 | Pohale Terf Borgaon Gram.          |                              |  |
| 5                         | Blood Donate Camp               | Villagers            | 10 A 30                   | Panutre Grampanchayat              |                              |  |
| 6                         | Educational & Economical Survey | Villagers & Students | 100                       | Pohale Terf Borgaon Gram.          |                              |  |
| 7                         | Rajmudra Wallpaper              | Villagers            | 50                        | Kale Gram                          |                              |  |
| 8                         | Swachha Bharat Abhiyan          | Villagers            | 50                        | Pohale Terf Borgaon Gram.          |                              |  |
| 9                         | Voters Day Rally                | Villagers & Students | 60                        | Kale Gram                          |                              |  |
| 10                        | Mahavidyalaya Aaplya Dari       | Students & Parents   | 447                       | Kale Region                        |                              |  |
| 11                        | Rajmudra Wallpaper              | Villagers            | 50                        | Kale Gram                          |                              |  |
| 12                        | Street Play                     | Villagers & Students | 70                        | Kale Gram                          |                              |  |
| 13                        | Tree Plantation                 | Villagers            | 40                        | Pohale Terf Borgaon Gram.          |                              |  |
| 14                        | Swachha Bharat Abhiyan          | Villagers            | 60                        | Gavashi Grampanchayat              |                              |  |
| 15                        | Mask Distribution               | Villagers            | 100                       | Y <b>p</b> vluj & Katalewadi Gram. |                              |  |
| 16                        | Mahavidyalaya Aaplya Dari       | Students & Parents   | 1430                      | Kale Region                        |                              |  |
| 17                        | Gram Swachhata                  | Villagers            | 100                       | Bazar Bhogaon Gram                 |                              |  |
| 18                        | Importance of Exercise & Diat   | Villagers & Students | 100                       | Bazar Bhogaon Gram                 |                              |  |
| 19                        | Women health Guest Lecture      | Villagers & Students | 100                       | Bazar Bhogaon Gram                 |                              |  |
| 20                        | Street Play                     | Villagers & Students | 100                       | Bazar Bhogaon Gram                 | .1.                          |  |
| 21                        | Matadan Nondani Abhiyan         | Villagers & Students | 46                        | Kale Region                        |                              |  |
| 22                        | Earthvishwa Wallpaper           | Villagers            | 50                        | Kale Region                        |                              |  |
| 23                        | Dam Construction                | Villagers            | 100                       | Patrewadi Gram                     | _ ·                          |  |
| 24                        | National Seminar-Role of women  | Teachers, Students   | 218                       | Kale Region                        |                              |  |
| 25                        | Historical Place Swachhata      | Villagers & Students | 100                       | Jyotiba Temple                     |                              |  |