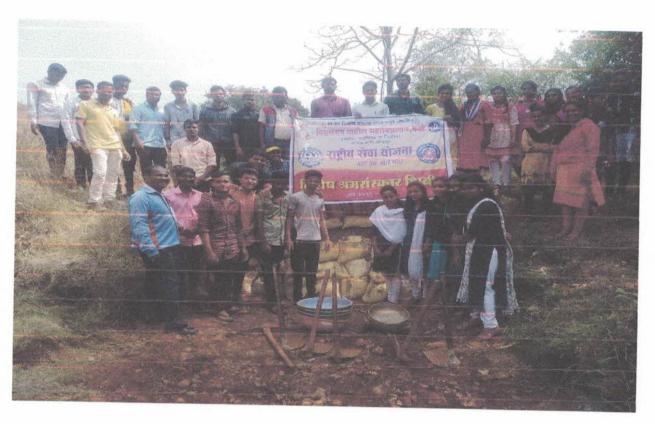

#### ₩ अम्हवास ®

श्री दल शिक्षण प्रसाक मेडढ पणुने संचालित विश्व हराउ गव पाशि अहा विद्यालयाचा राष्ट्रीय सेवा योजने चे विशेष श्रमसंस्कार् शिक्षार मी. अवशी ता यद्दीनगरी जि. को रूपपुर येथे आयोजित कर क्यान आहे होते. मा अध्यस व आप क्यायोजित के के क्याप क्याये होते. मा अध्यस व आप क्याये वित्र के के किया चर्चे नुसार व परवान भी नुसार साधारणतः पंधारा कि वित्र साधारणतः साधारणतः पंधारा कि वित्र साधारणी साधारणतः पंधारा कि वित्र साधारणी साधारणा साधारणी साधारण

वि. 9 जाने. 13 जाने २००० हा शिक्य काह्माव्यी गर्वान्यात आहा. वि. 9 जाने २००० रोजी दुपारी २००० वाजाता द्रवेयसेवकांना द्रोबन घेवुन शिक्यरेक्छी उनामन व गामस्थांशी - वर्ची करन्म भाषाता करावयाचे कामाबद्रत नियोजन करन्यात आहें. वि. 08 |01 २००० रोजी मी. गवशी येथे क्षमदाम - शोषरवड्ड्याची निर्मिती, ग्राटाउ स्तफाई रस्तेसफाई सार्थकाछी वाहदीह कार्यक्रमोत्रगत स्तेरकार्थम खुवकोची गाज या विषयावर मा. श्री. विलास पायिख योचे कारन्यान आयोजिक करन्यात आहें होते.

हि. 12/01/2020 रोजी अवशी पैकी पानेवाडी परीसरात वंग्रेयमेवकांकड्म २०११ लोबीचा व ६१+ उंचीचा 'वमराह वंद्यपा' निर्माण करणात आला. या वंद्याचा चरी आध्यमानुन जलसंबर्धन कुर्वान आहे या वंधायाचा भावक्यांना मिष्टियस्य पायदा होहत