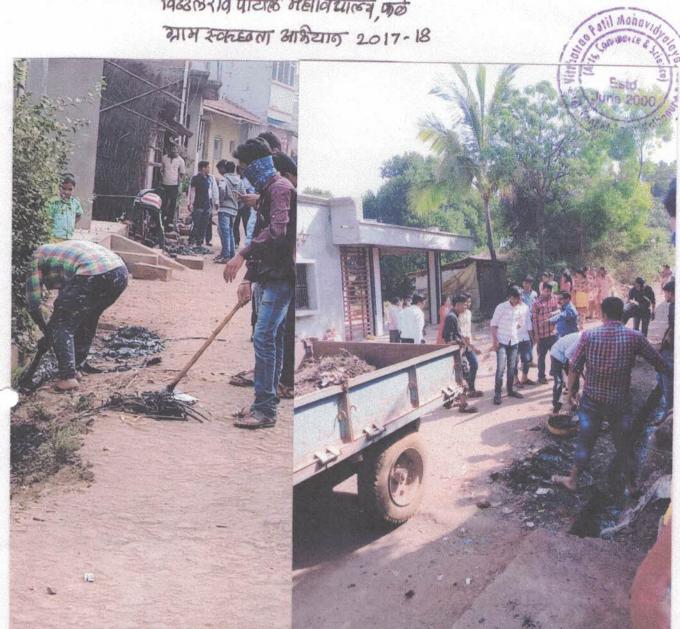

I/C PRINCIPAL

Vitthalrao Patil Mahavidyalaya, (Arts, Commerce & Science) Kale Tal. Panhala, Dist. Kolhapur

Swachha Bharat Abhiyan

न्त्राम स्वन्द्रमा भागसम्

पोहाळे ता. पन्हान येथे ग्रामस्वन्छता करतांना विद्यार्छती

पोहाने नेथे गामस्वन्द्रहता आन्याना धार्मानीत रत्यन्त्रता करताना विद्यार्थनी

भा में ए ब्राविट भा में ए ब्राविट

Yitthairao Patil Mahavidyalaya, Ka (Arts, Commerce & Science) Tal. Panhala, Dist. Kolhapur

**Voters Day Rally** 