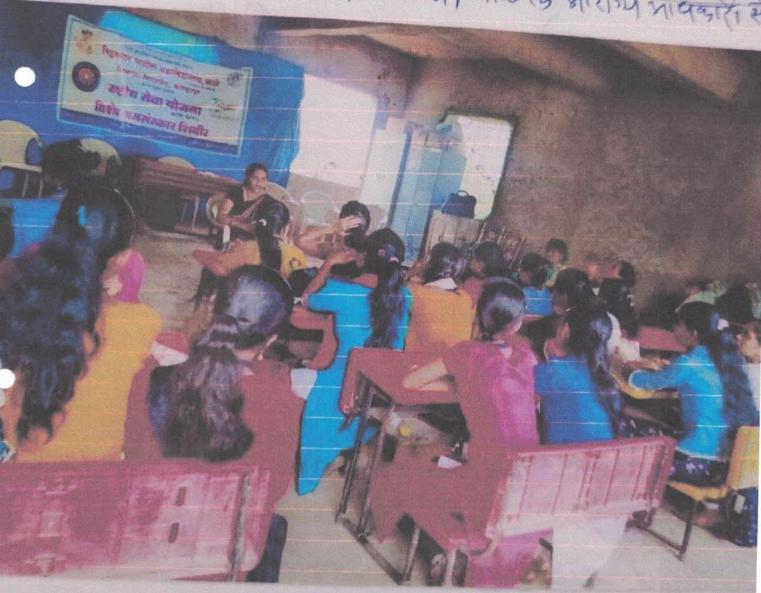

Women health Guest Lecture

## of women Health- Guest Lecelare.

राष्ट्रीय सेवा योजनेतील स्वंत्रसेविका (मुली) यांना मुलक्ता व वभागुसार अप्टेक्स स्वनेत होणान्या बदलांनी व लिक्निल होळान्या समस्या या जाबर मार्ग दर्शन मुखाना साख्य आरोग्य योजनात से

पायामिक भाराज्य केंद्र बाजार भीजान येचील स्वायित्रे

I/C PRINCIPAL

Vitthalrao Patil Mahavidyalaya, (Arts, Commerce & Science) Kale Tal. Panhala, Dist. Kolhapur

Street Play