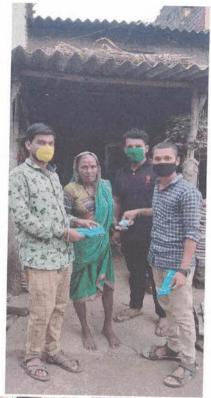

ं शिबीर स्थळ

मु. पो. गवशी, ता. राधानगरी जि. कोल्हापूर

शिबीर कालावधी :

\*\*\*\*\*\*\*\*\*\*\*\* दि. ०७/०१/२०२० ते १३/०१/२०२०

प्री. कंपशिकिष्ण्न. राक्षसं (कार्यक्रम अधिकारी, त.सं यो.) मा. ९९२९२९९८९२

Mask Distribution

#### Vitthalrao Patil Mahavidyalaya, Kale

Tal. Panhala, Dist. Kolhapur.

NSS Program for Mask Distribution in COVID Period - 2020 - 21

I/C PRINCIPAL
Vitthalrao Patil-Mahavidyalaya, Kale
(Arts, Commerce & Science)
Tal. Panhala, Dist. Kolhapur