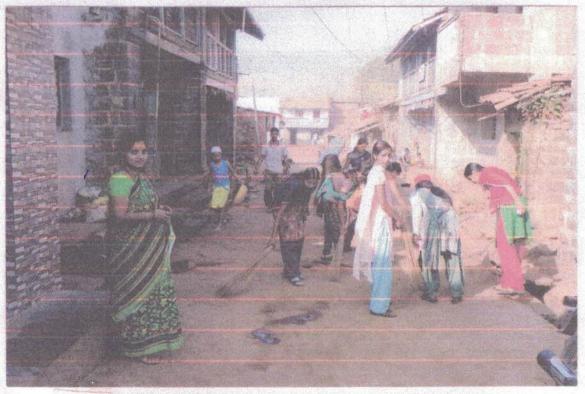

#### विद्वत्राव पाटाल महाविद्यालय काळ

न्याम स्वाद्धता आहेगान -- 18-19

या काले येथे ग्राम स्वाहका। केली सरपंच सी. पवार मंडम

सन् 18-19 कहे येथे स्वय्ह्यता करतांका विद्यार्थिकी

प्रा. ने. ए. क्यांबर्ट प्रमुख श्राष्ट्रीय लेका क्योंन्य