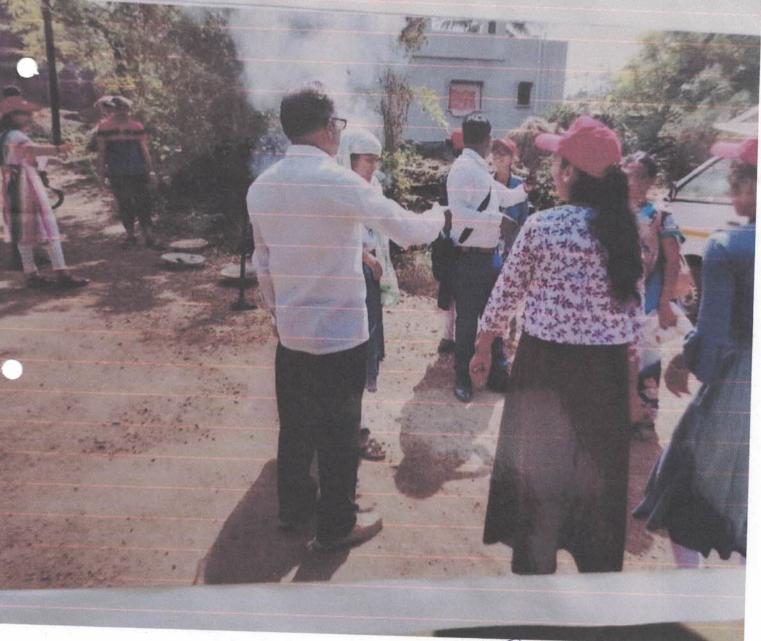

# N.S.S. Gram Swachhata

€;

प्रति, सौ./श्री. **NOT ME BUT YOU** पर्यावरणाची कास धरु, जीवन आपले समृध्द करु.... 🗕 शिबीरातील उपक्रम 🚐 \* ग्रामस्वच्छता अभियात व्यक्तिमत्व विकास \* अंधश्रध्दा तिर्मुलत रस्ते तिर्मिती व सुशोभिकरण \* लेक वाचवा, लेक शिकवा \* अवयवदानाचे महत्व प्रेवक प्राचार्यं डॉ. बी. एम. लाडगांवकर विठ्ठलराव पाटील महाविद्यालय, कळे कला, वाणिज्य व विज्ञान ता. पन्हाळा, जि. कोल्हापूर ऑ. ०२३२८-२३२९१५, २३२०९३ प्रा. जेलित कांबळे सौ. रेखाताई स्रेश पाटील रा.से.यो. कार्यक्रम अधिकारी पिट PRIN CIPAL कले ग्रामपंचायत पोहाळे/बोरगांव

शिवाजी विद्यापीठ, कोल्हापूर अनंत आमुची ध्येया शक्ती । अनंत अन् आशा ।। श्री दत्त शिक्षण प्रसारक मंडळ, पणुत्रे संचलित विवुलराव पाटील महाविद्यालय, कळे कला, वाणिज्य व विज्ञान ता. पन्हाळा, जि. कोल्हापूर शिवाजी विद्यापीठ, कोल्हापूर राष्ट्रीय सेवा योजना विशेष श्रम संस्कार शिबीर सन २०१७-२०१८ रवच्छ भारत, स्वस्थ भारत अभियान, शिक्षण व आरोग्य विकास **≕• शिबीर स्थळ •**-= मु. पो. पोहाळे तर्फ बोरगांव, ता. पन्हाळा, जि. कोल्हापूर. =- शिबीर कालांवधी --= दिनांक : १६/०१/२०१८ ते २२/०१/२०१८ प्रा. जेलित कांबळे (रा.से.यो. कार्यक्रम अधिकारी) मो. ९८९०१३०९१७

\_\_\_\_ हिमंत्रण -\_\_\_

महोदय/महोदया, स.न.वि.वि.

शिवाजी विद्यापीठ कोल्हापूर राष्ट्रीय सेवा योजना विभाग व आमच्या महाविद्यालयाच्या आणि ग्रामपंचायत पोहाळे/बोरगांव यांच्या संयुक्त विद्यमाने विशेष श्रमसंस्कार शिबीर मौजे पोहाळे तर्फ बोरगांव, ता. पन्हाळा, जि. कोल्हापूर येथे मंगळवार दि. १६ जानेवारी २०१८ ते २२ जानेवारी २०१८ या कालावधीत आयोजीत केले आहे. सद्गील शिबीरात विद्यार्थी-विद्यार्थीनी, शिक्षक, प्रशासकीय सेवक व ग्रामस्थ सहभगी होत आहेत. तरी आपण या शिबीरास सदिच्छा भेट देऊन शिबीरार्थीना मार्गदर्शन करावे, ही नम्र विनंती.