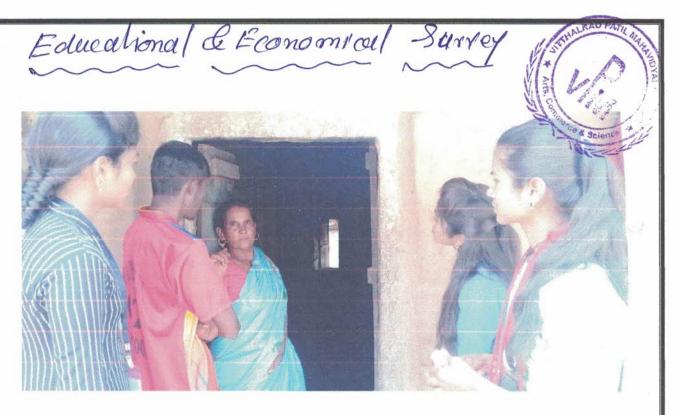

# Educational & Economical Survey

Vitthalrao Patil Mahavidyalaya, (Arts, Commerce & Science) Kale Tal. Panhala, Dist. Kolhapur

#### विठठलरावं पार्याल महाविद्यालयं कले राष्ट्रीय स्वेवा योजनां, पोद्यके गाव सर्वे

पोहाले थेथे गावामील थार्थित । चौडावित पारवी सर्वे

प्रा. जे. ए. कांबर्ट प्रा. चे. ए. कांबर्ट प्रमुख, राष्ट्रीय सेवाथोन्छा