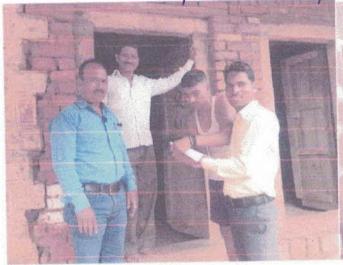

# **Blood Donate Camp**

#### I/C PRINCIPAL

Vitthalrao Patil Mahavidyalaya, (Arts, Commerce & Science) Kale Tal. Panhala, Dist. Kolhapur विद्यस्तरान पिद्यालयं कहो आगे मामपंचायत पोहार् यांचे द्वारे रक्तरान थिद्यीराचे आयोजन केले. 2017-18

विद्धलराव पाटील महाविद्यालय काळे आठी ग्रामपंचायत पोहाळे यांचे वतीते रक्तराव शिबीराचे आयोजन केले होते. या रक्तराव शिकीरात उठ रक्तराखांनी रक्तराव केले. हाना मध्ये सर्वमेण्ड राव हे रक्तराव आहे. एकाने रक्तराव केले, तर तो रोव जिन्नोचे प्राठा वाचव शकतो. भापल्याकडे रक्तराबाल अतीशय महत्व आहे. ट्यामुळे विद्यक्रश्च पाटील महाविद्याल्याच्या शाण्टिय केवा योजना विक्षागाद्वारे या वर्षी रक्तराव शिकीराचे आयोजन करव्यात आहे. या कार्यासाठी स्वयं प्रेरणेने उठ रक्तरात्योंनी रक्तराव कदन देश होनेचे कार्य केले. ट्योच्या या कार्यामुळे निश्चितच देश हितासाठी मदत होईल्ड.