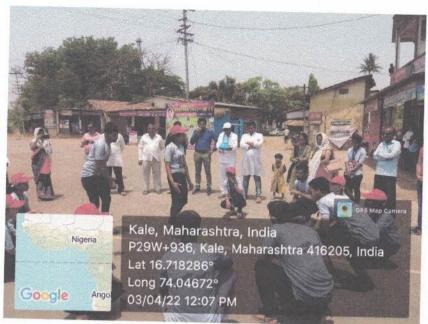

विट्ठलराच पाटील महाविद्यालय, कळे श्री दत्त शिक्षण प्रसारक मंडळ, पणुत्रे संचलित कला, वाणिज्य व विज्ञान ता. पन्हाळा, जि. कोल्हापूर

शिवाजी विद्यापीठ, कोल्हापूर

आजादों का अमृत महोत्सव

ता. पन्हाळा, जि. कोल्हापूर \* शिबीर रथळ \* मु.पो. बाजार-भोगाव,

दिनांक : २८/०३/२०२२ ते ०३/०४/२०२२ शिबीर कालावधी ----

प्रा. डी. एन सोनकांबळ (रा. सं. यो.कार्यक्रम अधिकारी) \$002288882

थी, दल शिक्षण प्रसारक मडळ , पण्डे

#### राष्ट्रीय सेवा योजना

वार्षिक अहवाल सन. २०२१-२२

सन. २०२१-२२ या शैक्षणिक वर्षात आमच्या विञ्चलराव पाटील महाविद्यालयात "राष्ट्रीय सेवा योजना " या समिति अंतर्गत दिनांक १ /०३ /२०२२ रोजी "जागतिक महिला दिन" मोठ्या उत्सहात साजरा करण्यात आला. या कार्यक्रमाचे प्रमुख पाहुणे म्हणून समाजकार्य महाविद्यालय, चोपडा जिल्हा जळगाव येथील प्रा. सौ. सबोधती मधुकर देशपांडे या होत्या त्यांनी आपल्या मनोगतात Gender Equality for Sustainable Tomorrow या विषयावर त्यानी प्रोबोधनात्मक व्याख्यान देखन विद्यार्थ्यांना मञ्जूष केले. तसेच मौजे बाजार भोगाद येथे दिनांक : २८ / मार्च / २०२२ ते ०३ / एप्रिल / २०२२ या काळात विशेष श्रम संस्कार शिबिरांचे आयोजन करण्यात आले. या कार्यक्रमात बाजार भोगाव येथील ग्रामस्थान ग्रामीण स्वच्छता, पर्यावरण सतुलन, आरोग्य व सतुलित आहार व शास्त शेती इत्यादि बाबतीत आमच्या सवयसेका मार्फत त्यांचे प्रोबोधण करण्यात आले. तसेच दिनाक : १४ / एप्रिल / २०२२ रोजी भारतीय राज्यघटणेचे शिल्पकार डॉ बाबासाहेब आबेडकर याची १३१ वी जयती मोठ्या उत्सहात साजरी करण्यात आली या कार्यक्रमाचे प्रमुख पाहुणे म्हणून आमच्या महाविद्यालयातील समाजशास्त्र विभागाचे विभाग प्रमुख डॉ. एम. जी. थुतुरे यानी डॉ. बाबासाहेब आंबेडकर यांच्या सामाजिक, आर्थिक, शैक्षणिक व राजकीय कार्याचा आढावा सक्षिप्रपने माडला. **दिनांक : ०६ / में /** २०२२ राजश्री छत्रपती शाहू महाराज याचा 'कृतज्ञानता पर्व दिन" मोठ्या उत्सहात साजरा करण्यात आला. या कार्यक्रमात आमच्या महाविद्यालयातील इतिहास विभागाचे प्रा. सदीप जाधव यानी राजश्री छत्रपती शाह् महाराज यांच्या कार्यांची माहिती विद्यार्थ्यांना कारून दिली. तसेच दिनाक २६ / में / २०२२ रोजो आमच्या महाविद्यालयात "आजादी का अमृत महोत्सव " मोठ्या उत्सहात साजरा करण्यात आला, या कार्यक्रमाच्या अंतर्गत महाविद्यालयात सर्वत्र स्वच्छता मोहीम राबवून महाविद्यालयातिल परिसर स्वच्छ करण्यात आला. तसेच स्वच्छतेचे महत्व सर्व विद्यार्थ्यांना सागण्यात आले. राष्ट्रीय सेवा योजनेचे कार्यक्रमाधिकारी डॉ. डी. एन. सोनकाबळे यांनी स्वातत्र्य प्राप्तीच्या काळातील आर्थिक परिस्थिति व सध्यांची आर्थिक परिस्थिति यांची तुलनात्मक माहिती विद्यार्थ्यांना करून दिली म्हणजेच देशाचा आर्थिक, सामाजिक, शैक्षणिक, लोकसंख्या, औद्योगिक व कृषि इत्यादि बाबतीत विकासाचा आढावा विद्यार्थी व विद्यार्थिनी समोर माङला. तसेच दिनांक : ०६ / जून / २०२२ रोजी आमध्या महाविद्यालयात \* शिवस्वराज्य दिन " मोठ्या उत्सहात साजरा करण्यात आला. या कार्यक्रमाचे प्रमुख पाहणे म्हणून आमच्या महाविद्यालयातील शारीरिक शिक्षण संचालक प्रा. व्ही. एस. यमगेकर यांनी शिवरायाचे कार्य व त्यांनी केलेल्या प्रतापाचा जयजयकार केला. तसेच सध्याच्या नवतरूणांनी त्याचा आदर्श घेऊन सद्दंदं व सुसंस्कृत समाज घडवण्यासाठी प्रत्येकाणी सवयप्रेरित होऊन प्रयत्न करावा, असा सदेश त्यांनी दिला. तसेच दिनाक २६ / जून / २०२२ रोजी आमच्या महाविद्यालयात राजश्री छत्रपती शाहू महाराज याची जयती मोठ्या उत्साहत साजरी करण्यात आली. या कार्यक्रमाचे प्रमुख पाहणे म्हणून आमच्या महमविद्यालयातील डॉ. सोनकाबळे डी. एन. यांनी शाहू महाराजांनी सामाजिक, अधीक, शैक्षणिक व संस्कृतीक इत्यादी क्षेत्रात केलेल्या कार्याचा आढावा विद्यार्थ्यासमोर थोडक्यात माडून राजश्री छत्रपती शाह महाराज यांची ओळख करून दिली. आशा प्रकारे आमच्या विद्वलराव पार्टील महाविद्यालयात राष्ट्रीय सेवा योजने अतर्गत विविध प्रकारचे कार्यक्रम व उपक्रम राबवून विद्याश्यांचे प्रबोधन करण्यात आले.