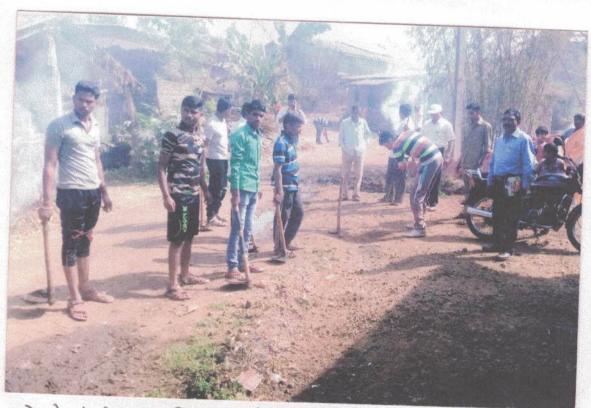

# N.S.S. Gram Swachhata

€;

प्रति, सौ./श्री. **NOT ME BUT YOU** पर्यावरणाची कास धरु, जीवन आपले समृध्द करु.... 🗕 शिबीरातील उपक्रम 🚐 \* ग्रामस्वच्छता अभियात व्यक्तिमत्व विकास \* अंधश्रध्दा तिर्मुलत रस्ते तिर्मिती व सुशोभिकरण \* लेक वाचवा, लेक शिकवा \* अवयवदानाचे महत्व प्रेवक प्राचार्यं डॉ. बी. एम. लाडगांवकर विठ्ठलराव पाटील महाविद्यालय, कळे कला, वाणिज्य व विज्ञान ता. पन्हाळा, जि. कोल्हापूर ऑ. ०२३२८-२३२९१५, २३२०९३ प्रा. जेलित कांबळे सौ. रेखाताई स्रेश पाटील रा.से.यो. कार्यक्रम अधिकारी पिट PRIN CIPAL कले ग्रामपंचायत पोहाळे/बोरगांव

शिवाजी विद्यापीठ, कोल्हापूर अनंत आमुची ध्येया शक्ती । अनंत अन् आशा ।। श्री दत्त शिक्षण प्रसारक मंडळ, पणुत्रे संचलित विवुलराव पाटील महाविद्यालय, कळे कला, वाणिज्य व विज्ञान ता. पन्हाळा, जि. कोल्हापूर शिवाजी विद्यापीठ, कोल्हापूर राष्ट्रीय सेवा योजना विशेष श्रम संस्कार शिबीर सन २०१७-२०१८ रवच्छ भारत, स्वस्थ भारत अभियान, शिक्षण व आरोग्य विकास **≕• शिबीर स्थळ •**-= मु. पो. पोहाळे तर्फ बोरगांव, ता. पन्हाळा, जि. कोल्हापूर. =- शिबीर कालांवधी --= दिनांक : १६/०१/२०१८ ते २२/०१/२०१८ प्रा. जेलित कांबळे (रा.से.यो. कार्यक्रम अधिकारी) मो. ९८९०१३०९१७

\_\_\_\_ हिमंत्रण -\_\_\_

महोदय/महोदया, स.न.वि.वि.

शिवाजी विद्यापीठ कोल्हापूर राष्ट्रीय सेवा योजना विभाग व आमच्या महाविद्यालयाच्या आणि ग्रामपंचायत पोहाळे/बोरगांव यांच्या संयुक्त विद्यमाने विशेष श्रमसंस्कार शिबीर मौजे पोहाळे तर्फ बोरगांव, ता. पन्हाळा, जि. कोल्हापूर येथे मंगळवार दि. १६ जानेवारी २०१८ ते २२ जानेवारी २०१८ या कालावधीत आयोजीत केले आहे. सद्गील शिबीरात विद्यार्थी-विद्यार्थीनी, शिक्षक, प्रशासकीय सेवक व ग्रामस्थ सहभगी होत आहेत. तरी आपण या शिबीरास सदिच्छा भेट देऊन शिबीरार्थीना मार्गदर्शन करावे, ही नम्र विनंती.