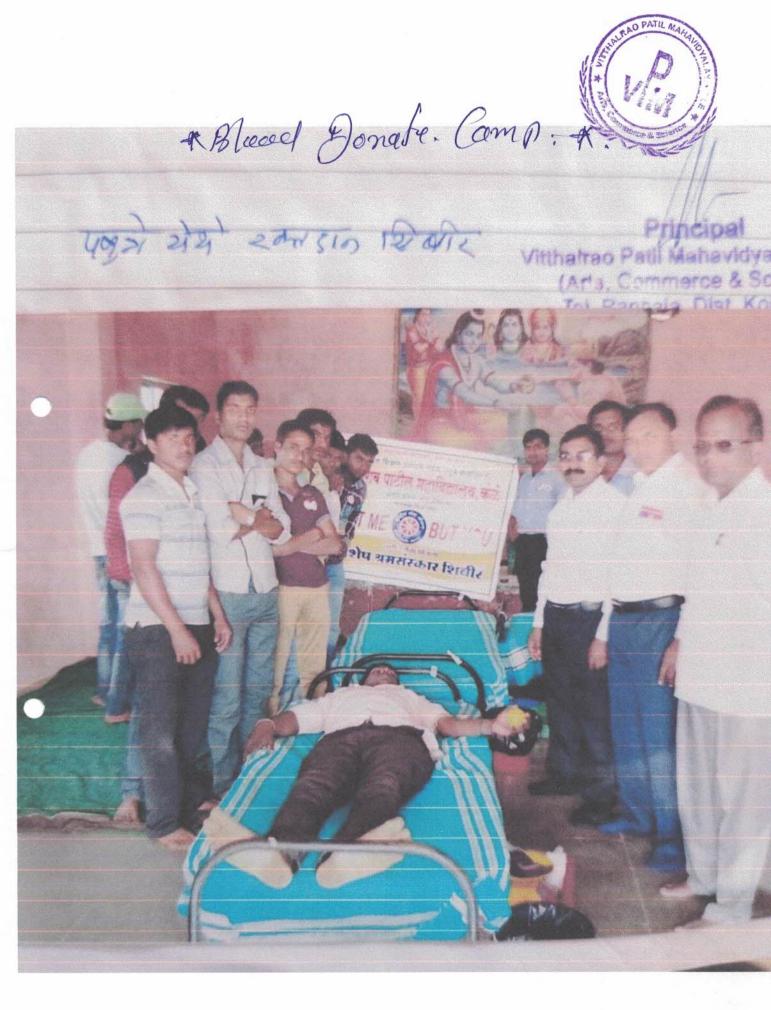

# **Blood Donate Camp**

#### I/C PRINCIPAL

Vitthalrao Patil Mahavidyalaya, (Arts, Commerce & Science) Kale Tal. Panhala, Dist. Kolhapur विद्यस्तरान पिद्यालयं कहो आगे मामपंचायत पोहार् यांचे द्वारे रक्तरान थिद्यीराचे आयोजन केले. 2017-18

विद्धलराव पाटील महाविद्यालय काळे आठी ग्रामपंचायत पोहाळे यांचे वतीते रक्तराव शिबीराचे आयोजन केले होते. या रक्तराव शिकीरात उठ रक्तराखांनी रक्तराव केले. हाना मध्ये सर्वमेण्ड राव हे रक्तराव आहे. एकाने रक्तराव केले, तर तो रोव जिन्नोचे प्राठा वाचव शकतो. भापल्याकडे रक्तराबाल अतीशय महत्व आहे. ट्यामुळे विद्यक्रश्च पाटील महाविद्याल्याच्या शाण्टिय केवा योजना विक्षागाद्वारे या वर्षी रक्तराव शिकीराचे आयोजन करव्यात आहे. या कार्यासाठी स्वयं प्रेरणेने उठ रक्तरात्योंनी रक्तराव कदन देश होनेचे कार्य केले. ट्योच्या या कार्यामुळे निश्चितच देश हितासाठी मदत होईल्ड.