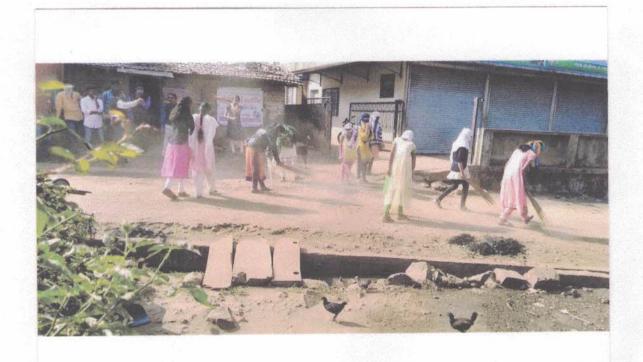

#### I/C PRINCIPAL

Vitthalrao Patil Mahavidyalaya, (Arts, Commerce & Science) Kale Tal. Panhala, Dist. Kolhapur विद्यस्तरान पिद्यालयं कहो आगे मामपंचायत पोहार् यांचे द्वारे रक्तरान थिद्यीराचे आयोजन केले. 2017-18

विद्धलराव पाटील महाविद्यालय काळे आठी ग्रामपंचायत पोहाळे यांचे वतीते रक्तराव शिबीराचे आयोजन केले होते. या रक्तराव शिकीरात उठ रक्तराखांनी रक्तराव केले. हाना मध्ये सर्वमेण्ड राव हे रक्तराव आहे. एकाने रक्तराव केले, तर तो रोव जिन्नोचे प्राठा वाचव शकतो. भापल्याकडे रक्तराबाल अतीशय महत्व आहे. ट्यामुळे विद्यक्रश्च पाटील महाविद्याल्याच्या शाण्टिय केवा योजना विक्षागाद्वारे या वर्षी रक्तराव शिकीराचे आयोजन करव्यात आहे. या कार्यासाठी स्वयं प्रेरणेने उठ रक्तरात्योंनी रक्तराव कदन देश होनेचे कार्य केले. ट्योच्या या कार्यामुळे निश्चितच देश हितासाठी मदत होईल्ड.