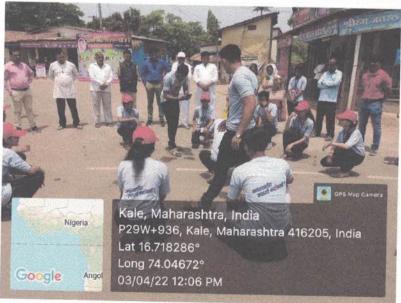

#### Street Play \_\_

Vitthalrao Patil Mahavidyalaya, Kale (Arts, Commerce & Science) Tal. Panhala, Dist. Kolhapur

ल्यसम् भूतमा ची कालश्यकत्। या विषयावर प्यमिन

Matadan Nondani Abhiyan

Permanent Am. No SU/Am./I-2/UG-PG/VID/475 Dt.22

Shri Datta Shikshan Prasarak Mandal, Panutre's

Vitthalrao Patil Mahavidyalaya, Kale. [Arts, Commerce & Scie

Tal. Panhala, Dist. Kolhapur, Pin — 416 205 [Maharashtra State] INDIA Affiliation: Shivaji University, Kolhapur

Date:

Founder & President: Shri. Vitthal Shankar Patil

Ref No: 162-2021-22

मा. कुलसचिव शिवाजी विद्यापीठ, कोल्हापूर.

विषय :-- मा. निवडणुक आयोगाच्या विशेष संक्षिप्त कार्यक्रमाअंतर्गत महाविद्यालयाच्या कामकाजाच्या अहवालाबाबत.....

संदर्भ :- आपले पत्र क्र. जा क्र अस्थापना / 2318 दिनांक- 26.10.2021

महोदय

उपरोक्त संदर्भित पत्राच्या अनुशंगाने महाविद्यालयाने सदरचे परिपत्रक नोटीस बोर्डवर लावले होते. तसेच प्रथम वर्षाच्या विद्यार्थ्यांना फोनव्दारे मोहिमेबाबत अवगत करण्यात आले. त्याबरोबरच परिक्षा फॉर्म भरण्यासाठी आलेल्या प्रत्येक विद्यार्थ्याला त्याच्या मतदार नोंदणीबाबत विचारणा करण्यात आली आणि ज्या विद्यार्थ्यांनी अदयापही मतदार नोंदणी केलेली नाही अश्या विद्यार्थ्यांना नोंदणी फॉर्म देण्याची विशेष सोय करण्यात आली व त्यांना फोन करुन कागदपत्रे व फॉर्म जमा करण्यात आले.

सोबत ज्यांना मतदार नोंदणी फॉर्म दिले त्यांची यादी व ज्यांनी कागदपत्रांसह फॉर्म जमा केले त्यांची यादी जोडली आहे. कृपया पुढील कार्यवाहीस्तव सादर.

कळावे.

आपला विश्वास

सोबत : वरीलप्रमाणे

माहितीस्तव प्रत सादर :