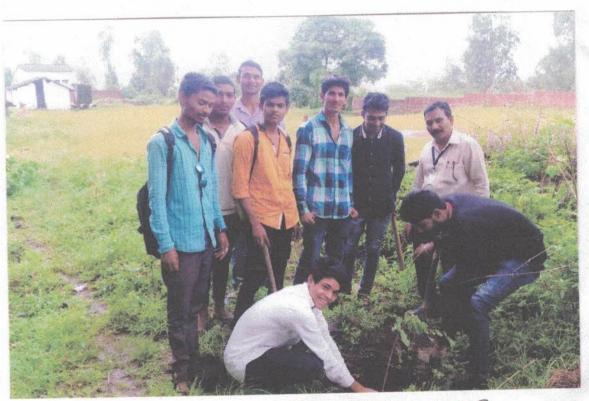

# Tree Plantation

Name of the Programme

Name of the Foglamme

Name

#### विश्व कराव पाठील महाविद्यालय करने राष्ट्रीय खेवा योजना विभाग- 20 17-18

महाविद्यालय परिपारात व्यारोपन करव्यात झाळे

महाविद्यालय, परिसरात व्हरारोपण करगंना विद्यार्थी

प्रमान सावहीय सेवा थोजना

atthairao Patil Mahavidyalaya, Kaik (Arts, Commerce & Science) Tal. Panhala, Dist. Kolhapur