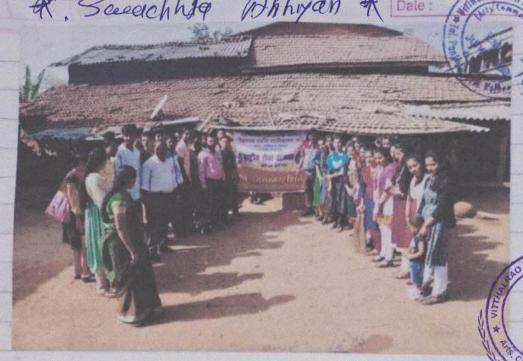

# N.S.S. Gram Swachhata

€;

प्रति, सौ./श्री. **NOT ME BUT YOU** पर्यावरणाची कास धरु, जीवन आपले समृध्द करु.... 🗕 शिबीरातील उपक्रम 🚐 \* ग्रामस्वच्छता अभियात व्यक्तिमत्व विकास \* अंधश्रध्दा तिर्मुलत रस्ते तिर्मिती व सुशोभिकरण \* लेक वाचवा, लेक शिकवा \* अवयवदानाचे महत्व प्रेवक प्राचार्यं डॉ. बी. एम. लाडगांवकर विठ्ठलराव पाटील महाविद्यालय, कळे कला, वाणिज्य व विज्ञान ता. पन्हाळा, जि. कोल्हापूर ऑ. ०२३२८-२३२९१५, २३२०९३ प्रा. जेलित कांबळे सौ. रेखाताई स्रेश पाटील रा.से.यो. कार्यक्रम अधिकारी पिट PRIN CIPAL कले ग्रामपंचायत पोहाळे/बोरगांव

शिवाजी विद्यापीठ, कोल्हापूर अनंत आमुची ध्येया शक्ती । अनंत अन् आशा ।। श्री दत्त शिक्षण प्रसारक मंडळ, पणुत्रे संचलित विवुलराव पाटील महाविद्यालय, कळे कला, वाणिज्य व विज्ञान ता. पन्हाळा, जि. कोल्हापूर शिवाजी विद्यापीठ, कोल्हापूर राष्ट्रीय सेवा योजना विशेष श्रम संस्कार शिबीर सन २०१७-२०१८ रवच्छ भारत, स्वस्थ भारत अभियान, शिक्षण व आरोग्य विकास **≕• शिबीर स्थळ •**-= मु. पो. पोहाळे तर्फ बोरगांव, ता. पन्हाळा, जि. कोल्हापूर. =- शिबीर कालांवधी --= दिनांक : १६/०१/२०१८ ते २२/०१/२०१८ प्रा. जेलित कांबळे (रा.से.यो. कार्यक्रम अधिकारी) मो. ९८९०१३०९१७

\_\_\_\_ हिमंत्रण -\_\_\_

महोदय/महोदया, स.न.वि.वि.

शिवाजी विद्यापीठ कोल्हापूर राष्ट्रीय सेवा योजना विभाग व आमच्या महाविद्यालयाच्या आणि ग्रामपंचायत पोहाळे/बोरगांव यांच्या संयुक्त विद्यमाने विशेष श्रमसंस्कार शिबीर मौजे पोहाळे तर्फ बोरगांव, ता. पन्हाळा, जि. कोल्हापूर येथे मंगळवार दि. १६ जानेवारी २०१८ ते २२ जानेवारी २०१८ या कालावधीत आयोजीत केले आहे. सद्गील शिबीरात विद्यार्थी-विद्यार्थीनी, शिक्षक, प्रशासकीय सेवक व ग्रामस्थ सहभगी होत आहेत. तरी आपण या शिबीरास सदिच्छा भेट देऊन शिबीरार्थीना मार्गदर्शन करावे, ही नम्र विनंती.