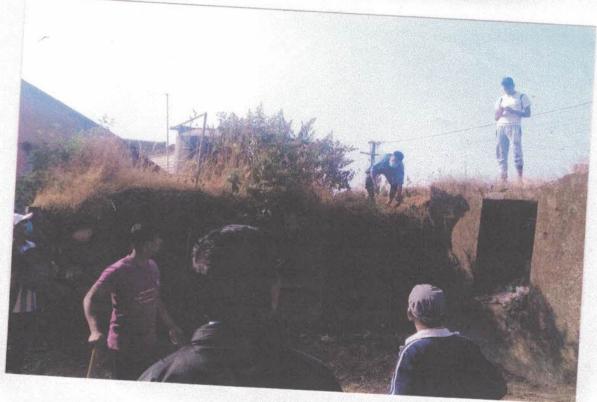

# Tree Plantation

Name of the Programme

Name of the Foglamme

Name

#### विश्व कराव पाठील महाविद्यालय करने राष्ट्रीय खेवा योजना विभाग- 20 17-18

महाविद्यालय परिपारात व्यारोपन करव्यात झाळे

महाविद्यालय, परिसरात व्हरारोपण करगंना विद्यार्थी

प्रमान सावहीय सेवा थोजना

atthairao Patil Mahavidyalaya, Kaik (Arts, Commerce & Science) Tal. Panhala, Dist. Kolhapur