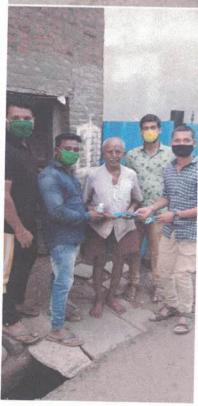

# **Blood Donate Camp**

#### I/C PRINCIPAL

Vitthalrao Patil Mahavidyalaya, (Arts, Commerce & Science) Kale Tal. Panhala, Dist. Kolhapur विद्यस्तरान पिद्यालयं कहो आगे मामपंचायत पोहार् यांचे द्वारे रक्तरान थिद्यीराचे आयोजन केले. 2017-18

विद्धलराव पाटील महाविद्यालय काळे आठी ग्रामपंचायत पोहाळे यांचे वतीते रक्तराव शिबीराचे आयोजन केले होते. या रक्तराव शिकीरात उठ रक्तराखांनी रक्तराव केले. हाना मध्ये सर्वमेण्ड राव हे रक्तराव आहे. एकाने रक्तराव केले, तर तो रोव जिन्नोचे प्राठा वाचव शकतो. भापल्याकडे रक्तराबाल अतीशय महत्व आहे. ट्यामुळे विद्यक्रश्च पाटील महाविद्याल्याच्या शाण्टिय केवा योजना विक्षागाद्वारे या वर्षी रक्तराव शिकीराचे आयोजन करव्यात आहे. या कार्यासाठी स्वयं प्रेरणेने उठ रक्तरात्योंनी रक्तराव कदन देश होनेचे कार्य केले. ट्योच्या या कार्यामुळे निश्चितच देश हितासाठी मदत होईल्ड.