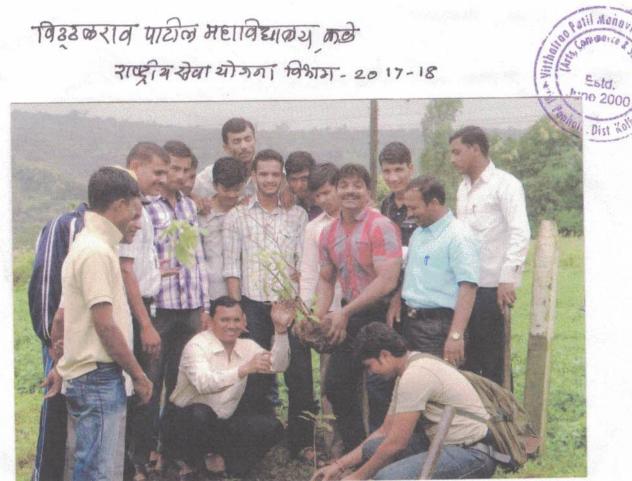

# N.S.S. Gram Swachhata

€;

प्रति, सौ./श्री. **NOT ME BUT YOU** पर्यावरणाची कास धरु, जीवन आपले समृध्द करु.... 🗕 शिबीरातील उपक्रम 🚐 \* ग्रामस्वच्छता अभियात व्यक्तिमत्व विकास \* अंधश्रध्दा तिर्मुलत रस्ते तिर्मिती व सुशोभिकरण \* लेक वाचवा, लेक शिकवा \* अवयवदानाचे महत्व प्रेवक प्राचार्यं डॉ. बी. एम. लाडगांवकर विठ्ठलराव पाटील महाविद्यालय, कळे कला, वाणिज्य व विज्ञान ता. पन्हाळा, जि. कोल्हापूर ऑ. ०२३२८-२३२९१५, २३२०९३ प्रा. जेलित कांबळे सौ. रेखाताई स्रेश पाटील रा.से.यो. कार्यक्रम अधिकारी पिट PRIN CIPAL कले ग्रामपंचायत पोहाळे/बोरगांव

शिवाजी विद्यापीठ, कोल्हापूर अनंत आमुची ध्येया शक्ती । अनंत अन् आशा ।। श्री दत्त शिक्षण प्रसारक मंडळ, पणुत्रे संचलित विवुलराव पाटील महाविद्यालय, कळे कला, वाणिज्य व विज्ञान ता. पन्हाळा, जि. कोल्हापूर शिवाजी विद्यापीठ, कोल्हापूर राष्ट्रीय सेवा योजना विशेष श्रम संस्कार शिबीर सन २०१७-२०१८ रवच्छ भारत, स्वस्थ भारत अभियान, शिक्षण व आरोग्य विकास **≕• शिबीर स्थळ •**-= मु. पो. पोहाळे तर्फ बोरगांव, ता. पन्हाळा, जि. कोल्हापूर. =- शिबीर कालांवधी --= दिनांक : १६/०१/२०१८ ते २२/०१/२०१८ प्रा. जेलित कांबळे (रा.से.यो. कार्यक्रम अधिकारी) मो. ९८९०१३०९१७