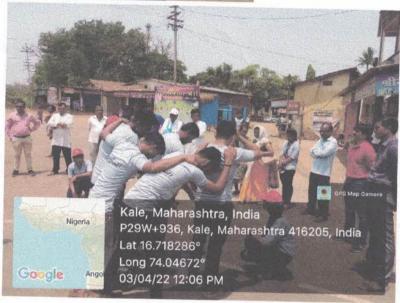

#### Street Play \_\_

Vitthalrao Patil Mahavidyalaya, Kale (Arts, Commerce & Science) Tal. Panhala, Dist. Kolhapur

ल्यसम् भूतमा ची कालश्यकत्। या विषयावर प्यमिन

Matadan Nondani Abhiyan

Permanent Am. No SU/Am./I-2/UG-PG/VID/475 Dt.22

Shri Datta Shikshan Prasarak Mandal, Panutre's

Vitthalrao Patil Mahavidyalaya, Kale. [Arts, Commerce & Scie

Tal. Panhala, Dist. Kolhapur, Pin — 416 205 [Maharashtra State] INDIA Affiliation: Shivaji University, Kolhapur

Date:

Founder & President: Shri. Vitthal Shankar Patil

Ref No: 162-2021-22

मा. कुलसचिव शिवाजी विद्यापीठ, कोल्हापूर.

विषय :-- मा. निवडणुक आयोगाच्या विशेष संक्षिप्त कार्यक्रमाअंतर्गत महाविद्यालयाच्या कामकाजाच्या अहवालाबाबत.....

संदर्भ :- आपले पत्र क्र. जा क्र अस्थापना / 2318 दिनांक- 26.10.2021

महोदय

उपरोक्त संदर्भित पत्राच्या अनुशंगाने महाविद्यालयाने सदरचे परिपत्रक नोटीस बोर्डवर लावले होते. तसेच प्रथम वर्षाच्या विद्यार्थ्यांना फोनव्दारे मोहिमेबाबत अवगत करण्यात आले. त्याबरोबरच परिक्षा फॉर्म भरण्यासाठी आलेल्या प्रत्येक विद्यार्थ्याला त्याच्या मतदार नोंदणीबाबत विचारणा करण्यात आली आणि ज्या विद्यार्थ्यांनी अदयापही मतदार नोंदणी केलेली नाही अश्या विद्यार्थ्यांना नोंदणी फॉर्म देण्याची विशेष सोय करण्यात आली व त्यांना फोन करुन कागदपत्रे व फॉर्म जमा करण्यात आले.

सोबत ज्यांना मतदार नोंदणी फॉर्म दिले त्यांची यादी व ज्यांनी कागदपत्रांसह फॉर्म जमा केले त्यांची यादी जोडली आहे. कृपया पुढील कार्यवाहीस्तव सादर.

कळावे.

आपला विश्वास

सोबत : वरीलप्रमाणे

माहितीस्तव प्रत सादर :