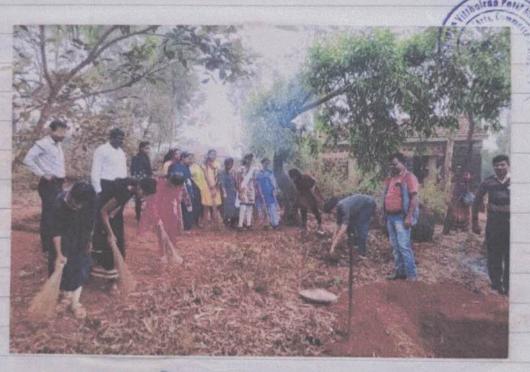

#### विद्वत्राव पाटाल महाविद्यालय काळ

न्याम स्वाद्धता आहेगान -- 18-19

या काले येथे ग्राम स्वाहका। केली सरपंच सी. पवार मंडम

सन् 18-19 कहे येथे स्वय्ह्यता करतांका विद्यार्थिकी

प्रा. ने. ए. क्यांबर्ट प्रमुख श्राष्ट्रीय लेका क्योंन्य

## K. Gram Sceenchhala Abhiyam &

रिनेवड व रवंभरोविकात। सम संस्कार विक्रिका आवावता। नार्मका भाष्ट्रकार। पार्मकार्वक की एत

I/C PRINCIPAL

Vitthalrao Patil Mahavidyalaya, (Arts, Commerce & Science) Kale Tal. Panhala, Dist. Kolhapur

## A. Gram Sweechhla Abhyan A

पोटाले येथे नालीतील याग इंक्टरन्या संस्थाने उत्पादनेता विद्यार्थी-

पोद्यके ते पोद्यद्धवाडी रस्त्याचे काम करतांका स्वयंसेवड

प्रा. ते. ए.क्रांमहे प्रमुख राष्ट्रियरोवा योजन

estil Manay

une 2000

ola, Dist i

of. Gram Swedechku Abhiyan A.

ग्राम स्वर्छतेत नाल्योची स्थच्छता करवाँका विधार्थी

ग्राम रन्यन्छते त गावालील रस्ते स्वन्त कर्लान विस्तर्यनी

प्रा. डो. ए. काँबर्ड प्रमुख, राष्ट्रीय सेवा मोत्रका PRINCIPAL