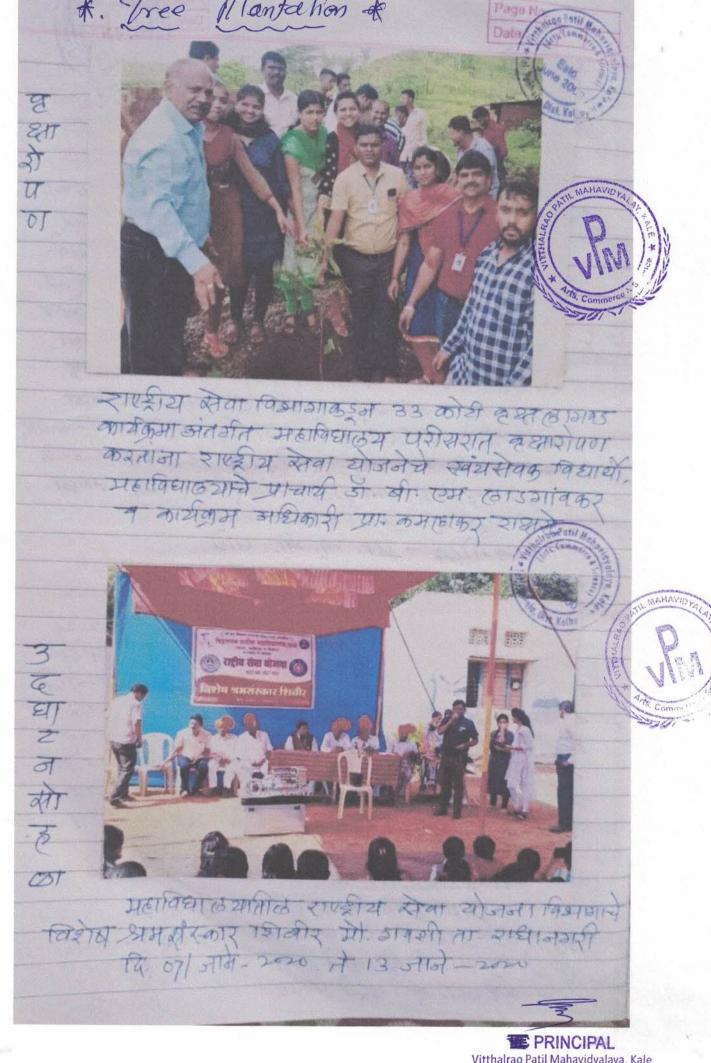

# Tree Plantation

Name of the Programme

Name of the Foglamme

Name

#### विश्व कराव पाठील महाविद्यालय करने राष्ट्रीय खेवा योजना विभाग- 20 17-18

महाविद्यालय परिपारात व्यारोपन करव्यात झाळे

महाविद्यालय, परिसरात व्हरारोपण करगंना विद्यार्थी

प्रमान सावहीय सेवा थोजना

atthairao Patil Mahavidyalaya, Kaik (Arts, Commerce & Science) Tal. Panhala, Dist. Kolhapur