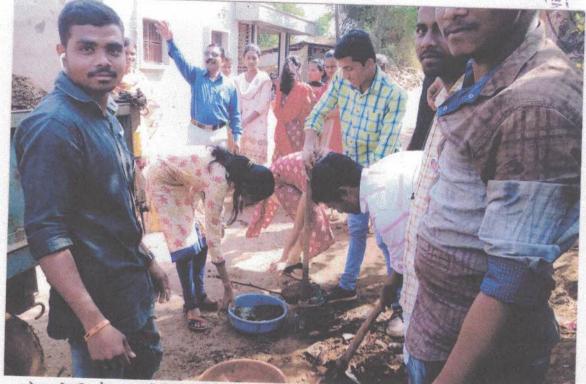

# N.S.S. Gram Swachhata

€;

प्रति, सौ./श्री. **NOT ME BUT YOU** पर्यावरणाची कास धरु, जीवन आपले समृध्द करु.... 🗕 शिबीरातील उपक्रम 🚐 \* ग्रामस्वच्छता अभियात व्यक्तिमत्व विकास \* अंधश्रध्दा तिर्मुलत रस्ते तिर्मिती व सुशोभिकरण \* लेक वाचवा, लेक शिकवा \* अवयवदानाचे महत्व प्रेवक प्राचार्यं डॉ. बी. एम. लाडगांवकर विठ्ठलराव पाटील महाविद्यालय, कळे कला, वाणिज्य व विज्ञान ता. पन्हाळा, जि. कोल्हापूर ऑ. ०२३२८-२३२९१५, २३२०९३ प्रा. जेलित कांबळे सौ. रेखाताई स्रेश पाटील रा.से.यो. कार्यक्रम अधिकारी पिट PRIN CIPAL कले ग्रामपंचायत पोहाळे/बोरगांव

शिवाजी विद्यापीठ, कोल्हापूर अनंत आमुची ध्येया शक्ती । अनंत अन् आशा ।। श्री दत्त शिक्षण प्रसारक मंडळ, पणुत्रे संचलित विवुलराव पाटील महाविद्यालय, कळे कला, वाणिज्य व विज्ञान ता. पन्हाळा, जि. कोल्हापूर शिवाजी विद्यापीठ, कोल्हापूर राष्ट्रीय सेवा योजना विशेष श्रम संस्कार शिबीर सन २०१७-२०१८ रवच्छ भारत, स्वस्थ भारत अभियान, शिक्षण व आरोग्य विकास **≕• शिबीर स्थळ •**-= मु. पो. पोहाळे तर्फ बोरगांव, ता. पन्हाळा, जि. कोल्हापूर. =- शिबीर कालांवधी --= दिनांक : १६/०१/२०१८ ते २२/०१/२०१८ प्रा. जेलित कांबळे (रा.से.यो. कार्यक्रम अधिकारी) मो. ९८९०१३०९१७

\_\_\_\_ हिमंत्रण -\_\_\_

महोदय/महोदया, स.न.वि.वि.

शिवाजी विद्यापीठ कोल्हापूर राष्ट्रीय सेवा योजना विभाग व आमच्या महाविद्यालयाच्या आणि ग्रामपंचायत पोहाळे/बोरगांव यांच्या संयुक्त विद्यमाने विशेष श्रमसंस्कार शिबीर मौजे पोहाळे तर्फ बोरगांव, ता. पन्हाळा, जि. कोल्हापूर येथे मंगळवार दि. १६ जानेवारी २०१८ ते २२ जानेवारी २०१८ या कालावधीत आयोजीत केले आहे. सद्गील शिबीरात विद्यार्थी-विद्यार्थीनी, शिक्षक, प्रशासकीय सेवक व ग्रामस्थ सहभगी होत आहेत. तरी आपण या शिबीरास सदिच्छा भेट देऊन शिबीरार्थीना मार्गदर्शन करावे, ही नम्र विनंती.