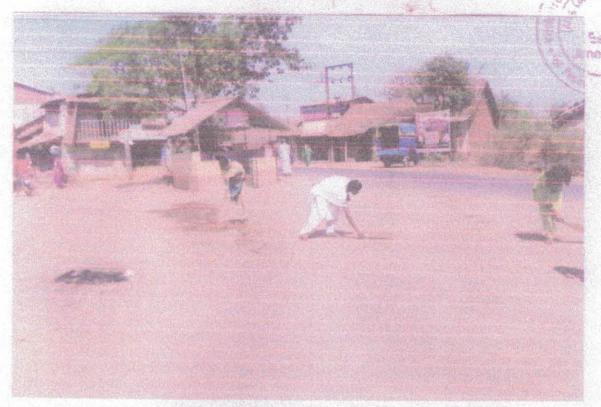

# N.S.S. Gram Swachhata

€;

प्रति, सौ./श्री. **NOT ME BUT YOU** पर्यावरणाची कास धरु, जीवन आपले समृध्द करु.... 🗕 शिबीरातील उपक्रम 🚐 \* ग्रामस्वच्छता अभियात व्यक्तिमत्व विकास \* अंधश्रध्दा तिर्मुलत रस्ते तिर्मिती व सुशोभिकरण \* लेक वाचवा, लेक शिकवा \* अवयवदानाचे महत्व प्रेवक प्राचार्यं डॉ. बी. एम. लाडगांवकर विठ्ठलराव पाटील महाविद्यालय, कळे कला, वाणिज्य व विज्ञान ता. पन्हाळा, जि. कोल्हापूर ऑ. ०२३२८-२३२९१५, २३२०९३ प्रा. जेलित कांबळे सौ. रेखाताई स्रेश पाटील रा.से.यो. कार्यक्रम अधिकारी पिट PRIN CIPAL कले ग्रामपंचायत पोहाळे/बोरगांव

शिवाजी विद्यापीठ, कोल्हापूर अनंत आमुची ध्येया शक्ती । अनंत अन् आशा ।। श्री दत्त शिक्षण प्रसारक मंडळ, पणुत्रे संचलित विवुलराव पाटील महाविद्यालय, कळे कला, वाणिज्य व विज्ञान ता. पन्हाळा, जि. कोल्हापूर शिवाजी विद्यापीठ, कोल्हापूर राष्ट्रीय सेवा योजना विशेष श्रम संस्कार शिबीर सन २०१७-२०१८ रवच्छ भारत, स्वस्थ भारत अभियान, शिक्षण व आरोग्य विकास **≕• शिबीर स्थळ •**-= मु. पो. पोहाळे तर्फ बोरगांव, ता. पन्हाळा, जि. कोल्हापूर. =- शिबीर कालांवधी --= दिनांक : १६/०१/२०१८ ते २२/०१/२०१८ प्रा. जेलित कांबळे (रा.से.यो. कार्यक्रम अधिकारी) मो. ९८९०१३०९१७

\_\_\_\_ हिमंत्रण -\_\_\_

महोदय/महोदया, स.न.वि.वि.

शिवाजी विद्यापीठ कोल्हापूर राष्ट्रीय सेवा योजना विभाग व आमच्या महाविद्यालयाच्या आणि ग्रामपंचायत पोहाळे/बोरगांव यांच्या संयुक्त विद्यमाने विशेष श्रमसंस्कार शिबीर मौजे पोहाळे तर्फ बोरगांव, ता. पन्हाळा, जि. कोल्हापूर येथे मंगळवार दि. १६ जानेवारी २०१८ ते २२ जानेवारी २०१८ या कालावधीत आयोजीत केले आहे. सद्गील शिबीरात विद्यार्थी-विद्यार्थीनी, शिक्षक, प्रशासकीय सेवक व ग्रामस्थ सहभगी होत आहेत. तरी आपण या शिबीरास सदिच्छा भेट देऊन शिबीरार्थीना मार्गदर्शन करावे, ही नम्र विनंती.