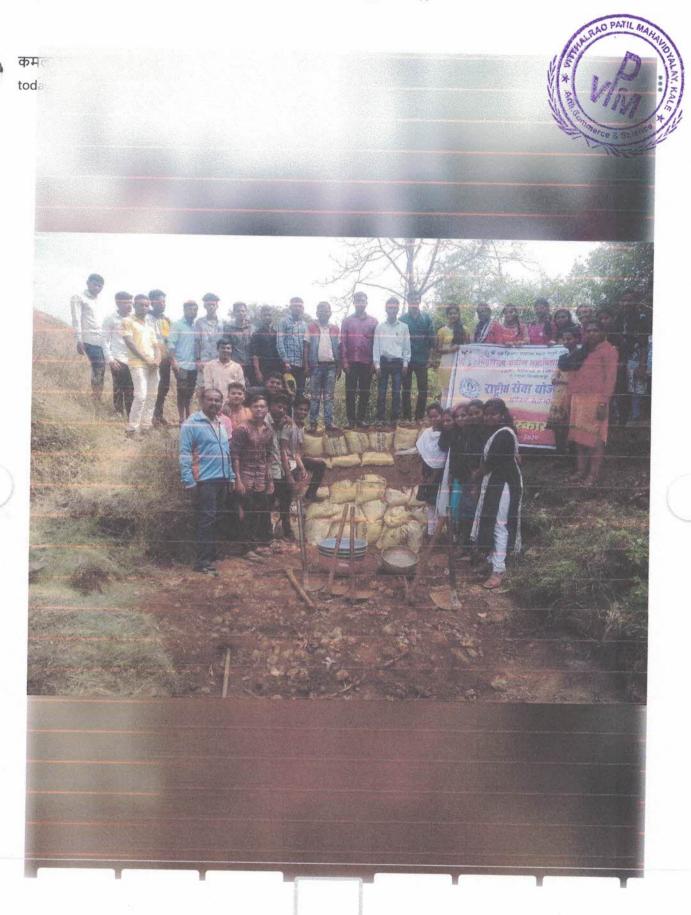

#### ₩ अम्हवास ®

श्री दल शिक्षण प्रसाक मेडढ पणुने संचालित विश्व हराउ गव पाशि अहा विद्यालयाचा राष्ट्रीय सेवा योजने चे विशेष श्रमसंस्कार् शिक्षार मी. अवशी ता यद्दीनगरी जि. को रूपपुर येथे आयोजित कर क्यान आहे होते. मा अध्यस व आप क्यायोजित के के क्याप क्याये होते. मा अध्यस व आप क्याये वित्र के के किया चर्चे नुसार व परवान भी नुसार साधारणतः पंधारा कि वित्र साधारणतः साधारणतः पंधारा कि वित्र साधारणी साधारणतः पंधारा कि वित्र साधारणी साधारणा साधारणी साधारण

वि. 9 जाने. 13 जाने २००० हा शिक्य काह्माव्यी गर्वान्यात आहा. वि. 9 जाने २००० रोजी दुपारी २००० वाजाता द्रवेयसेवकांना द्रोबन घेवुन शिक्यरेक्छी उनामन व गामस्थांशी - वर्ची करन्म भाषाता करावयाचे कामाबद्रत नियोजन करन्यात आहें. वि. 08 |01 २००० रोजी मी. गवशी येथे क्षमदाम - शोषरवड्ड्याची निर्मिती, ग्राटाउ स्तफाई रस्तेसफाई सार्थकाछी वाहदीह कार्यक्रमोत्रगत स्तेरकार्थम खुवकोची गाज या विषयावर मा. श्री. विलास पायिख योचे कारन्यान आयोजिक करन्यात आहें होते.

हि. 12/01/2020 रोजी अवशी पैकी पानेवाडी परीसरात वंग्रेयमेवकांकड्म २०११ लोबीचा व ६१+ उंचीचा 'वमराह वंद्यपा' निर्माण करणात आला. या वंद्याचा चरी आध्यमानुन जलसंबर्धन कुर्वान आहे या वंधायाचा भावक्यांना मिष्टियस्य पायदा होहत