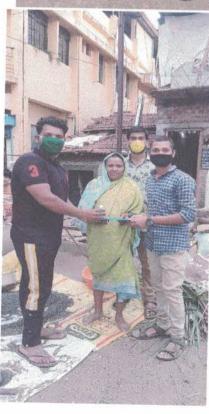

ं शिबीर स्थळ

मु. पो. गवशी, ता. राधानगरी जि. कोल्हापूर

शिबीर कालावधी :

\*\*\*\*\*\*\*\*\*\*\*\* दि. ०७/०१/२०२० ते १३/०१/२०२०

प्री. कंपशिकिष्ण्न. राक्षसं (कार्यक्रम अधिकारी, त.सं यो.) मा. ९९२९२९९८९२

Mask Distribution

#### Vitthalrao Patil Mahavidyalaya, Kale

Tal. Panhala, Dist. Kolhapur.

NSS Program for Mask Distribution in COVID Period - 2020 - 21

I/C PRINCIPAL
Vitthalrao Patil-Mahavidyalaya, Kale
(Arts, Commerce & Science)
Tal. Panhala, Dist. Kolhapur