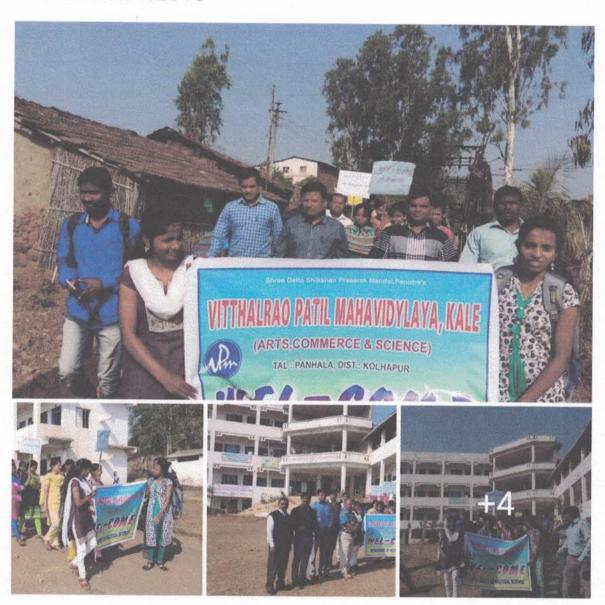

# Mahavidyalaya Aaplya Dari

Name of the Paganine

Maharia Dari

Name

Maka Dari

सन २०१७ -१८ या शैक्षणिक वर्षात आमच्या विठ्ठलराव पाटील महाविद्यालयाच्या सर्व प्राध्यापकांनी कळे व कळे गावच्या परिसरातील सर्व गाव व वाढयांना भेटी देऊन बारावी पास असलेल्या सर्व विद्यार्थ्याना उच्चिक्षणाचे पुढील भविष्यातील महत्व सांगून उच्चिशक्षणासठी त्यांना प्रोत्साहित करण्यात आले.

Mahavidyalaya Aaplya Dari

#### महाविद्यालय आपल्या दारी

प्रा. गक्तसे के एन.

Mole, Dist. Kan २०१८ -१९ या शैक्षणिक वर्षात आमच्या विञ्चलराव पाटील महाविद्यालयाकडू स

परिसरातील सर्व गाव वाढयांना भेटी देऊन बारावी पास असलेल्या सर्व विद्यार्थ्याना उच्चशिक्षणाचे